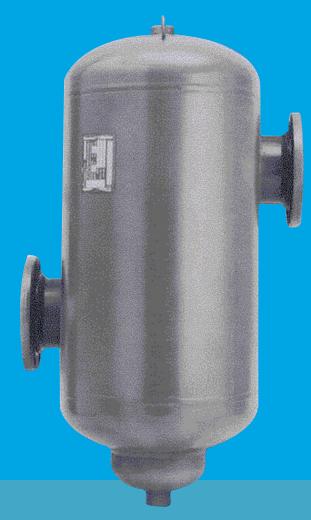

The SRS is a "full flow" separator for removal of undissolved sediment in cooling tower systems, processes and hot and chilled water hydronic applications.

- Reduces system maintenance and down-time
- Removes sediment and entrained air
- Improves overall system efficiency and user comfort
- "Full Flow" tangential design optimizes sediment removal over side stream configurations
- High flow capacities offer flexibility in piping and enhances removal of sediment
- Constructed in accordance with ASME Codes on all models

# Sediment Removal Separator

- INCREASES SYSTEM EFFICIENCY
- PROTECTS PUMPS SEALS
- EXTENDS LIFE OF SYSTEM COMPONENTS
- REDUCES SYSTEM ENERGY USAGE

## **Sediment Removal Separator**