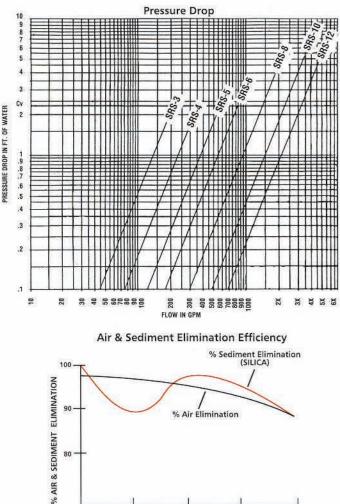

#### Performance

### Sediment Removal Separator Specifications

| MODEL SRS<br>Sizes       | 3 or 3G<br>3"   | 4 or 4G<br>4"   | 5 or 5G<br>5"   | 6 or 6G<br>6"   | 8 or 8G<br>8"   | 10 or 10G<br>10" | 12 or 12G<br>12" |
|--------------------------|-----------------|-----------------|-----------------|-----------------|-----------------|------------------|------------------|
|                          |                 |                 |                 |                 |                 |                  |                  |
| Part No.*<br>Grooved (G) | 5366-03G-12-001 | 5366-046-12-001 | 5366-05G-12-001 | 5366-06G-12-001 | 5366-08G-12-001 | 5366-10G-12-001  | 5366-12G-12-001  |
| Max. Flow                | 190             | 300             | 530             | 850             | 1900            | 3600             | 4800             |