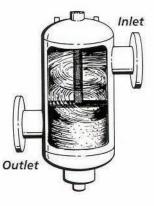

The SRS is a "full flow" separator for removal of undissolved sediment in cooling tower systems, processes and hot and chilled water hydronic applications.

- Reduces system maintenance and down-time
- Removes sediment and entrained air
- Improves overall system efficiency and user comfort
- "Full Flow" tangential design optimizes sediment removal over side stream configurations
- High flow capacities offer flexibility in piping and enhances removal of sediment
- Constructed in accordance with ASME Codes on all models