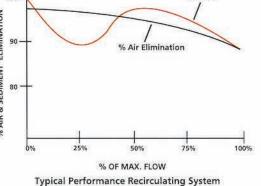

-----------|-----------------|-----------------|-----------------|------------------|------------------|
|                          |                 |                 |                 |                 |                 |                  |                  |
| Part No.*<br>Grooved (G) | 5366-03G-12-001 | 5366-046-12-001 | 5366-05G-12-001 | 5366-06G-12-001 | 5366-08G-12-001 | 5366-10G-12-001  | 5366-12G-12-001  |
| Max. Flow                | 190             | 300             | 530             | 850             | 1900            | 3600             | 4800             |

\*NPT connection available for 3" SRS, Part No. 5366-03N-12-001 Maximum Design Pressure: 125 PSIG; Maximum Design Temperature: 350°F

Higher pressure and temperature ratings are available upon request.

#### Performance





## COOLING B&G MODEL 107A AIR VENT MAKE-UP WATER TO SYSTEM FROM SYSTEM ALTERNATE SRS LOCATION FOR LOW NPSH SYSTEMS PUMP CHILLER UNIT **B&G TRIPLE DUTY VALVE** B&G MODEL MBV-1 MANUAL BLOWDOWN VALVE **B&G SYSTEM PIIMP B&G SUCTION DIFFUSER** B&G PRESSURE REDUCING VALVE WITH CHECK Closed System Installation B&G MODEL 107A HIGH CAPACITY AIR VENT **COLD WATER FILL** FROM BOILER OR HEAT EXCHANGER TO SYSTEM B&G SRS **B&G TRIPLE DUTY VALVE** B&G MODEL MBV-1 MANUAL BLOWDOWN VALVE B&G •7 OR •87 AIR VENT PRESSUR PRE-CHARGING AIR CONNECTION B&G SUCTION B&G PRESSURED EXPANSION TANK **B&G SYSTEM PUMP** (SERIES B OR SERIES D - VERTICAL)



Xylem Inc. 8200 N. Austin Avenue Morton Grove, Illinois 60053 Phone: (847) 966-3700 Fax: (847) 965-8379 www.xyleminc.com/brands/bellgossett

Bell & Gossett is a trade